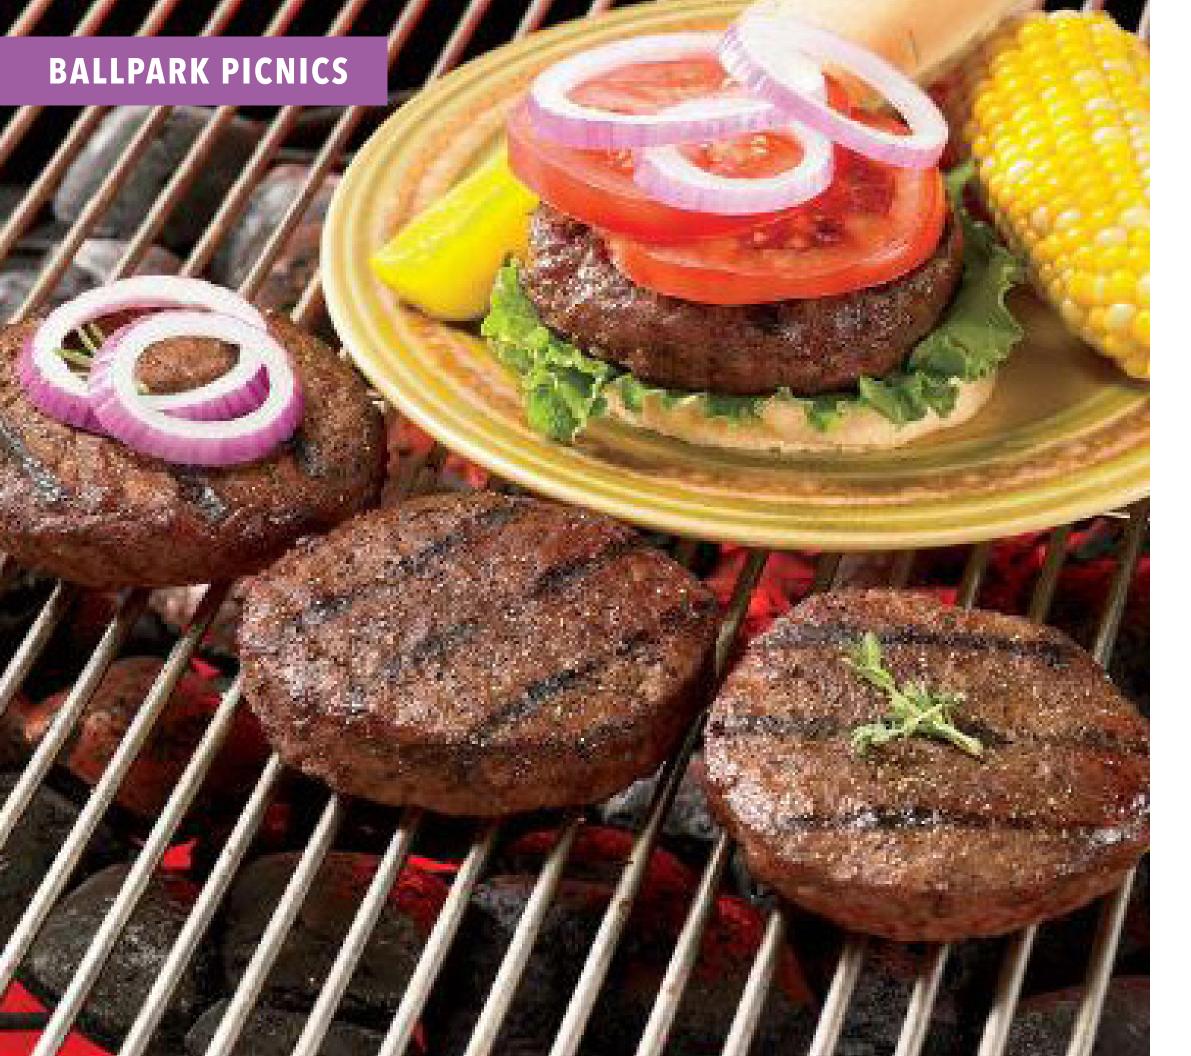

### FIELD PASS

\$250 Por day PASSES

\$200 per day PASSES

The NBC Field Pass is located in foul territory down the third-base line. This location gives you the chance to be on the field during live play.

#### WHAT'S INCLUDED

FRI/SAT

SUN-THURS

15 tickets

15 tickets

30 adult beverages

30 adult beverages

\$50 concession credit

\$40 concession credit