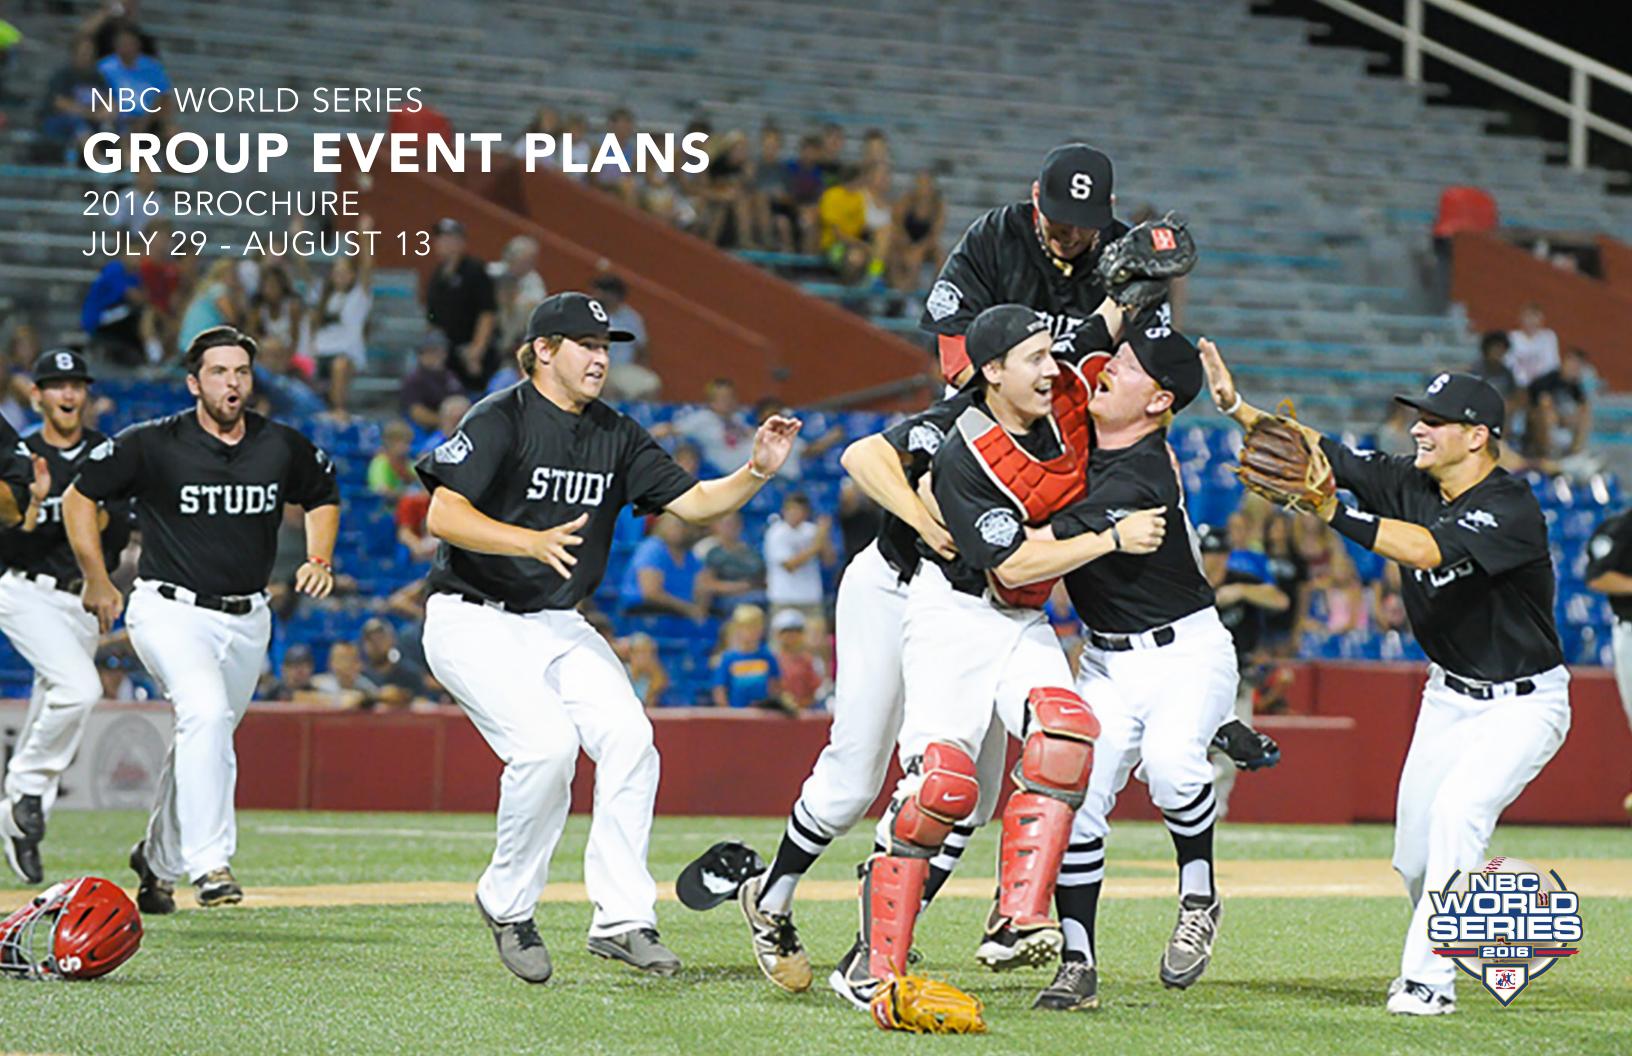

# SKYBOX

\$750 PASSES

\$600 Por day PASSES

The NBC skyboxes at Lawrence-Dumont Stadium offer an eagle eye view of the game from the comforts of a private, climatecontrolled suite, high above the grandstand! Client has a wait staff available and has the choice of catering food, beverages and desserts!

#### WHAT'S INCLUDED

FRI/SAT

SUN-THURS

25 tickets

25 tickets

\$250 F/B credit \$200

F/B credit