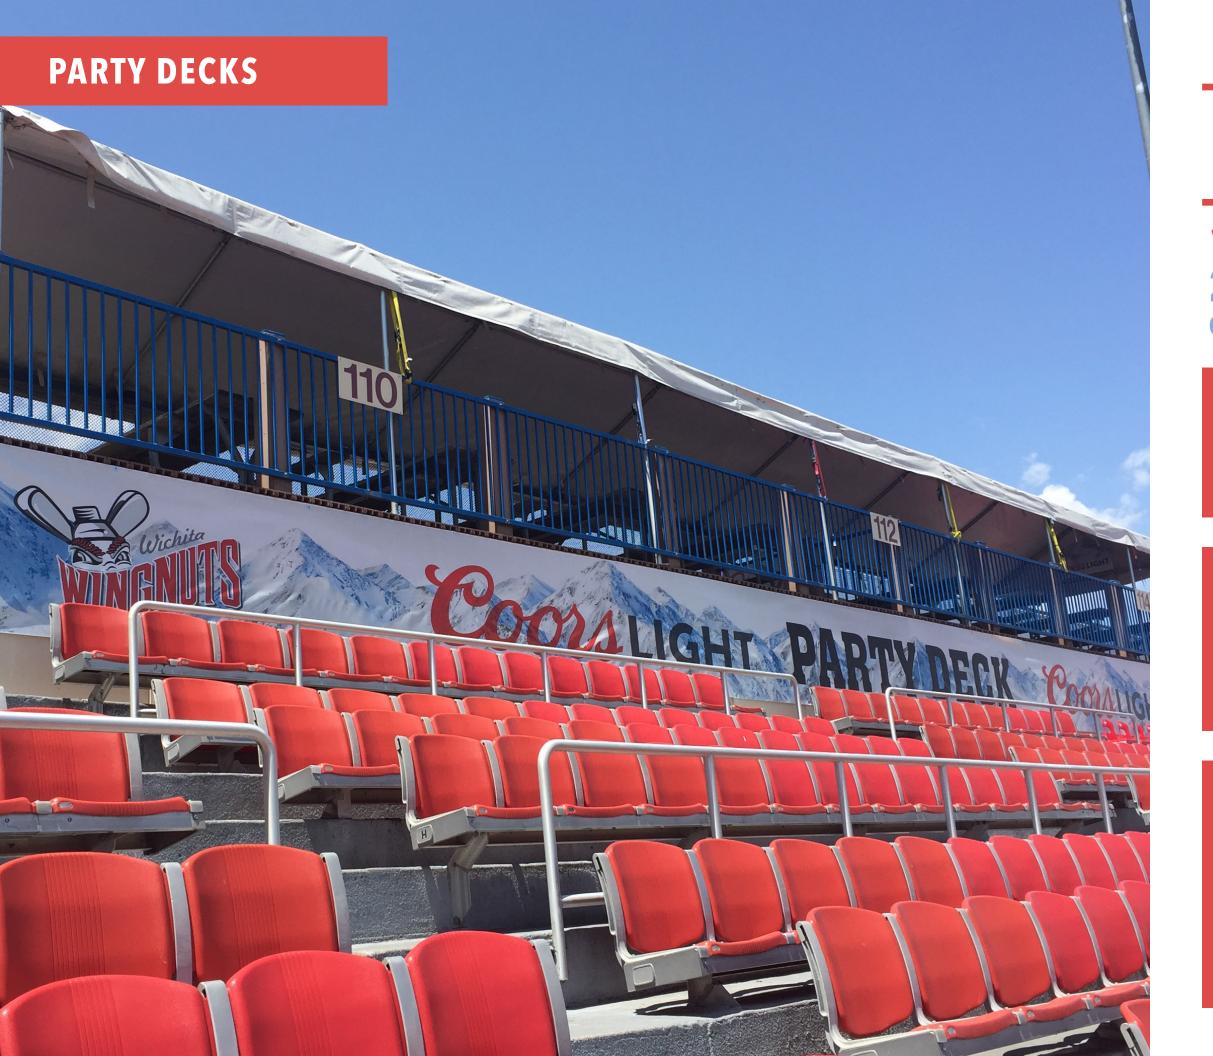

### DECKS

**VALUE** 

MIN#

MAX#

**20-40** dollars

20 people

70 people

The party deck is located on third base side in upper section above the third base dugout. Reservations can be for full party deck or only half. Enjoy dinner and the game under a shaded area!

#### **PRICE OPTIONS**

\$40

\$30

\$20

Food & Adult Beverage Food Only

3-12 year olds

#### WHAT YOU GET

All you can eat!

Includes slow-smoked pulled pork, all beef hot dogs, brats, baked beans, kettle chips, popcorn, peanuts, soda, water, beer and wine. Beer and wine are limited. Includes reserved lower seat ticket.